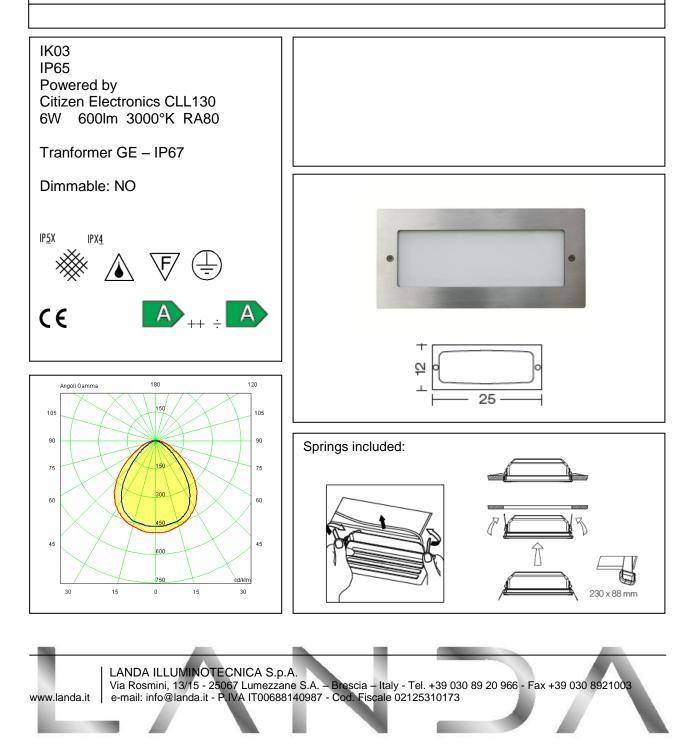

## **Brick Light**

Article 412L6HM

Product type wall recessed

## Body material

Die-casting aluminium EN47100, prior the painting process, washed with stones. Painting made by polyester powder with high resistant against oxidation.

Tempered glass diffuser in sand blasted finish 4mm thick and silicon gasket.

Screws in A2 stainless steel

Recessed box is in a high density polyethylene with a security ring in nylon material loaded with 30% glass fibre.

Ring in stainless steel AISI 316L 4mm thick